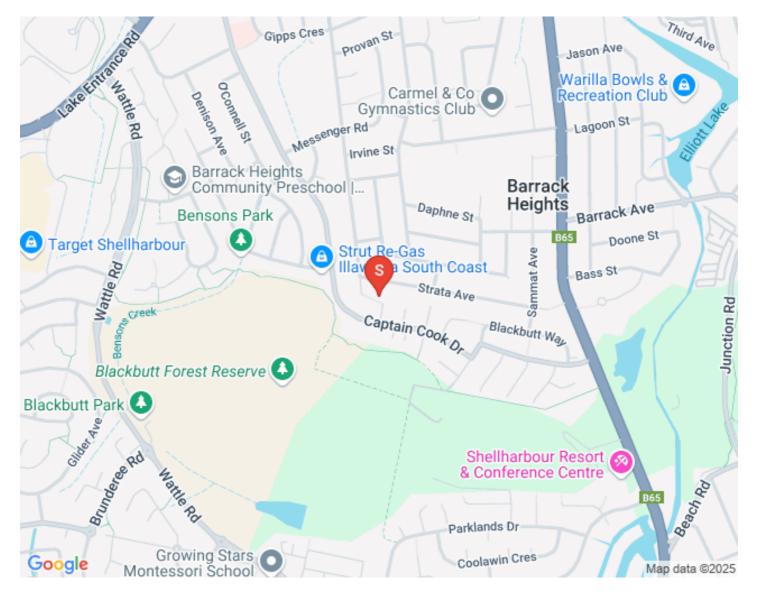

to backyard, perfect for cars and trailers
- Massive rumpus room, perfect for guest retreats or home businesses

### Outgoings

- Council Rates: ~\$700 per quarter
- Water Rates: ~\$171 per quarter (plus usage)

### Incomings

Potential Rent: \$900 per week









**FIRST FLOOR** 

TERRACE

DN

**GROUND FLOOR** 

This floor plan including furniture, fixture measurements and dimensions are approximate and for illustrative purposes only. First National Real Estate gives no guarantee, warranty or representation as to the accuracy and layout. All enquiries must be directed to the agent, vendor or party representing this floor plan.

7 Sandlewood Place, BARRACK HEIGHTS



Matt Hutchinson 0423 507 488 matt@coastsidefn.com.au

# **Photo Gallery**





















## **Property Location**







Click To Download



# **Amenities**

### **Local School Catchment**

https://my.education.nsw.gov.au/school-finder

## **Recycling & Waste Collection Services**

http://www.shellharbourwaste.com.au/

http://www.wollongongwaste.com.au/

### **Local Hospitals**

https://www.islhd.health.nsw.gov.au/hospitals/shellharbour-hospital

https://www.islhd.health.nsw.gov.au/hospitals/wollongong-hospital

#### **Public Transport**

http://www.premierillawarra.com.au/pdf/timetables/31-33-43\_Timetable.pdf

https://transportnsw.info/

### **Shopping Centre**

https://www.stockland.com.au/shopping-centres/centres/stockland-shellharbour

https://www.warillagrove.com.au/

http://warrawongplaza.com.au/

https://www.wollongongcentral.com.au/home



# Do you need to sell first?

### Selling your home