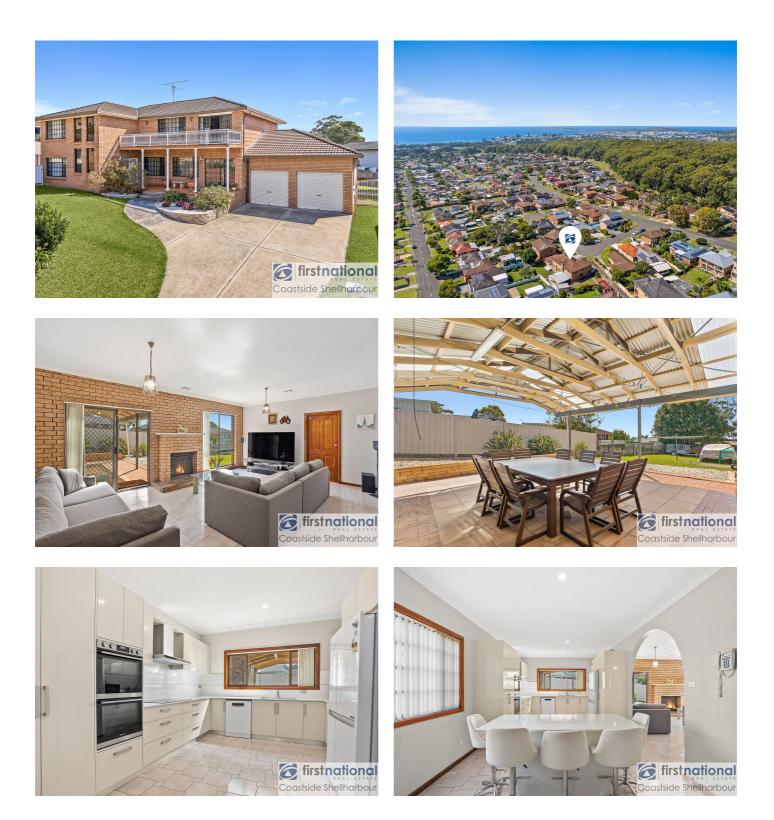

le space for its own living area
- Side access to backyard, perfect for cars and trailers
- Massive rumpus room, perfect for guest retreats or home businesses

### Outgoings

- Council Rates: ~\$700 per quarter
- Water Rates: ~\$171 per quarter (plus usage)

### Incomings

Potential Rent: \$900 per week









**FIRST FLOOR** 

TERRACE

DN

**GROUND FLOOR** 

This floor plan including furniture, fixture measurements and dimensions are approximate and for illustrative purposes only. First National Real Estate gives no guarantee, warranty or representation as to the accuracy and layout. All enquiries must be directed to the agent, vendor or party representing this floor plan.

7 Sandlewood Place, BARRACK HEIGHTS



Matt Hutchinson 0423 507 488 matt@coastsidefn.com.au

# **Photo Gallery**





















## **Property Location**







Click To Download



# **Amenities**

### **Local School Catchment**

https://my.education.nsw.gov.au/school-finder

## **Recycling & Waste Collection Services**

http://www.shellharbourwaste.com.au/

http://www.wollongongwaste.com.au/

### **Local Hospitals**

https://www.islhd.health.nsw.gov.au/hospitals/shellharbour-hospital

https://www.islhd.health.nsw.gov.au/hospitals/wollongong-hospital

#### **Public Transport**

http://www.premierillawarra.com.au/pdf/timetables/31-33-43\_Timetable.pdf

https://transportnsw.info/

### **Shopping Centre**

https://www.stockland.com.au/shopping-centres/centres/stockland-shellharbour

https://www.warillagrove.com.au/

http://warrawongplaza.com.au/

https://www.wollongongcentral.com.au/home



# Do yo