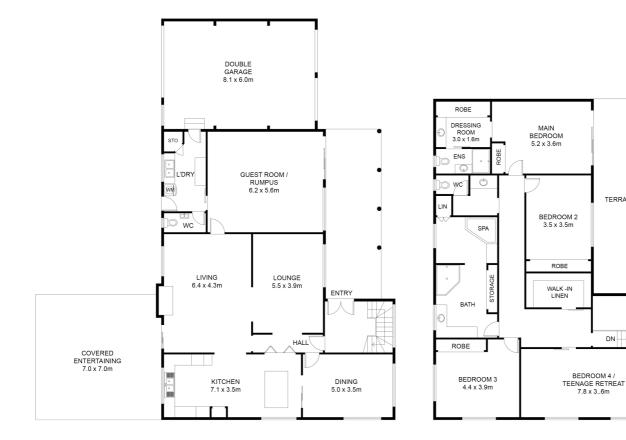

### Incomings

Potential Rent: \$900 per week

**FIRST FLOOR** 

TERRACE

DN

**GROUND FLOOR** 

This floor plan including furniture, fixture measurements and dimensions are approximate and for illustrative purposes only. First National Real Estate gives no guarantee, warranty or representation as to the accuracy and layout. All enquiries must be directed to the agent, vendor or party representing this floor plan.

7 Sandlewood Place, BARRACK HEIGHTS

Matt Hutchinson 0423 507 488 matt@coastsidefn.com.au